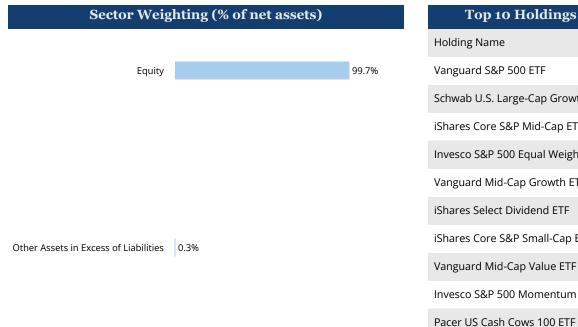

#### What did the Fund invest in?

| Top 10 Holdings (% of net assets) |                 |  |  |
|-----------------------------------|-----------------|--|--|
| lolding Name                      | % of Net Assets |  |  |
| anguard S&P 500 ETF               | 23.1%           |  |  |
| chwab U.S. Large-Cap Growth ETF   | 20.6%           |  |  |
| Shares Core S&P Mid-Cap ETF       | 10.1%           |  |  |

Invesco S&P 500 Equal Weight ETF 10.0% Vanguard Mid-Cap Growth ETF 5.2% iShares Select Dividend ETF 5.1% iShares Core S&P Small-Cap ETF 5.1% Vanguard Mid-Cap Value ETF 5.1% Invesco S&P 500 Momentum ETF 5.1% 5.0%